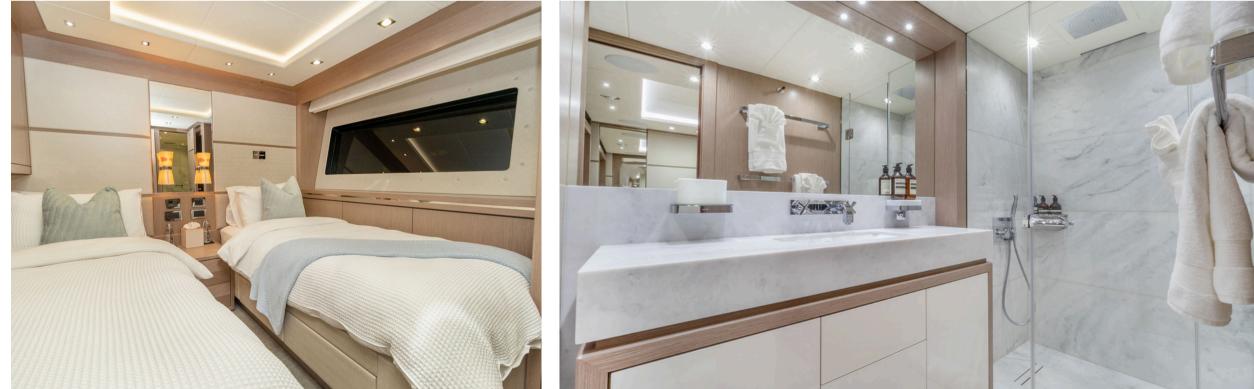

With a bold, sporty profile and a meticulously designed interior finished in silver oak, SUNSET effortlessly blends sophistication with high-performance engineering. Accommodating 10-12 guests in five luxurious cabins, including a full-beam master suite, she offers an unparalleled charter experience.

### Inclusions

- Rates are for 10 guests (12 with children or adults upon approval)
- Airlie Beach/ Gold Coast (Coral Sea Marina/ Southport ) pick up
- Private use of Sunset with 5 professional crew
- Fuel (3 hours of cruising per day)
- Environmental marine charges, Queensland Parks and Wildlife charges
- Vessel caters to 10 guests overnight in 5 staterooms. Up to 12 guests comfortably if children (Pullmans). Additional charges for 12 adults
- Each stateroom is equipped with deluxe amenities, hair dryers, bathrobes and slippers
- Motorised and non-motorised watersports including Jet Surf Board, E-Foil Board, Set Ski's and Sea bobs, paddle boards, sea biscuits, snorkelling equipment

### GALLERY

12.00