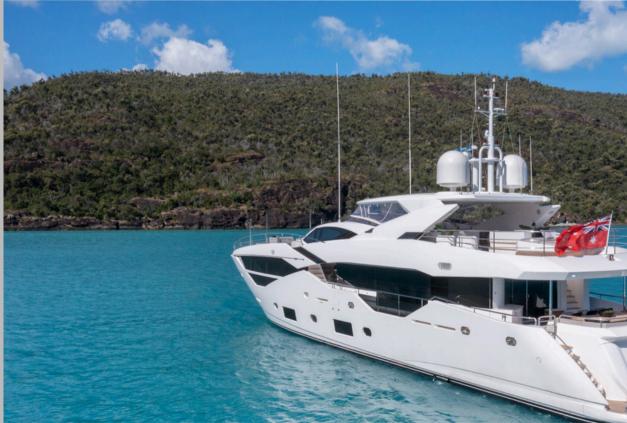

# 

€

Designed for adventure and built for indulgence, SUNSET is a striking 35m Sunseeker now offering day charters for the first time. Originally launched in 2019 by the renowned Sunseeker UK yard, this sleek and powerful superyacht has been crafted for exhilarating cruising along Australia's stunning coastline.

With a bold, sporty profile and a meticulously designed interior finished in silver oak, SUNSET effortlessly blends sophistication with high-performance engineering. Accommodating 10-12 guests in five luxurious cabins, including a full-beam master suite, she offers an unparalleled charter experience.