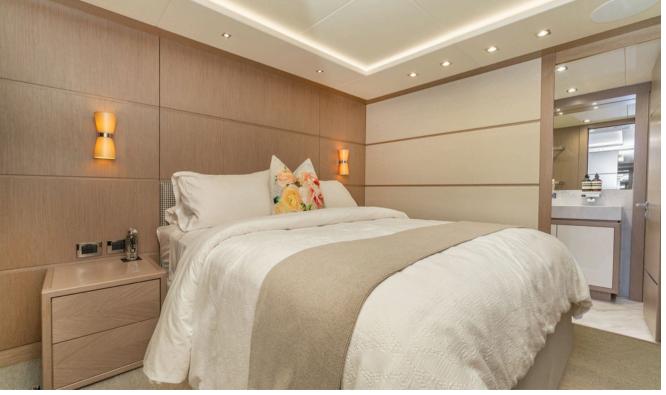

With a bold, sporty profile and a meticulously designed interior finished in silver oak, SUNSET effortlessly blends sophistication with high-performance engineering. Accommodating 10-12 guests in five luxurious cabins, including a full-beam master suite, she offers an unparalleled charter experience.

### Inclusions

- Rates are for 10 guests (12 with children or adults upon approval)
- Airlie Beach/ Gold Coast (Coral Sea Marina/ Southport ) pick up
- Private use of Sunset with 5 professional crew
- Fuel (3 hours of cruising per day)
- Environmental marine charges, Queensland Parks and Wildlife charges
- Vessel caters to 10 guests overnight in 5 staterooms. Up to 12 guests comfortably if children (Pullmans). Additional charges for 12 adults
- Each stateroom is equipped with deluxe amenities, hair dryers, bathrobes and slippers
- Motorised and non-motorised watersports including Jet Surf Board, E-Foil Board, Set Ski's and Sea bobs, paddle boards, sea biscuits, snorkelling equipment

### GALLERY

12.00