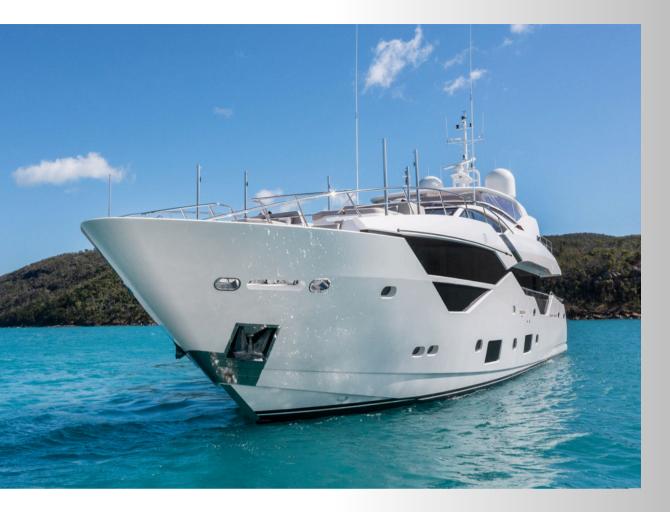

# 

€

Designed for adventure and built for indulgence, SUNSET is a striking 35m Sunseeker now offering day charters for the first time. Originally launched in 2019 by the renowned Sunseeker UK yard, this sleek and powerful superyacht has been crafted for exhilarating cruising along Australia's stunning coastline.

With a bold, sporty profile and a meticulously designed interior finished in silver oak, SUNSET effortlessly blends sophistication with high-performance engineering. Accommodating 10-12 guests in five luxurious cabins, including a full-beam master suite, she offers an unparalleled charter experience.

### SPECIFICATIONS

YACHT SUNSEEKER 116

**YEAR BUILT** 2019

LENGTH 35M

**YACHT TYPE** MOTOR

**CRUISING SPEED** 12 Knots **CREW** 5 plus wait staff for events.

**CRUISING AREA** East Coast Queensland

**CABINS** 5