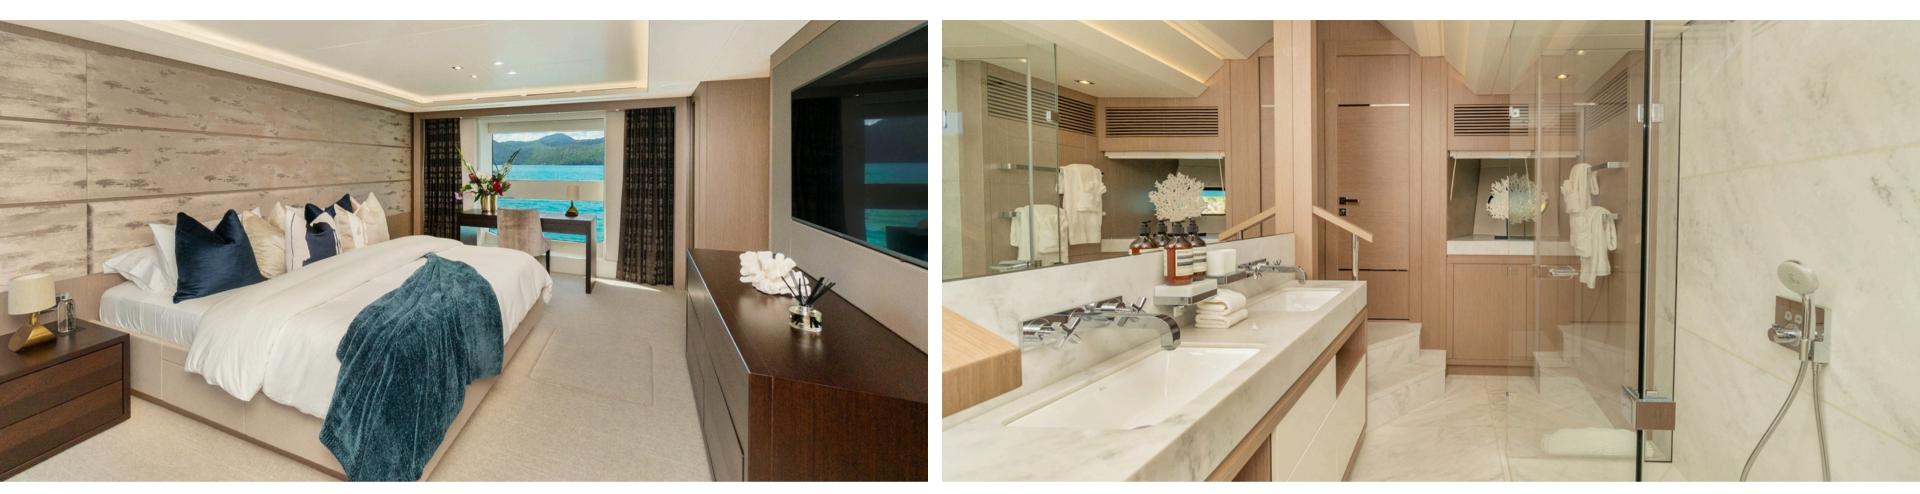

With a bold, sporty profile and a meticulously designed interior finished in silver oak, SUNSET effortlessly blends sophistication with high-performance engineering. Accommodating 10-12 guests in five luxurious cabins, including a full-beam master suite, she offers an unparalleled charter experience.

### Inclusions

- Rates are for 10 guests (12 with children or adults upon approval)
- Airlie Beach/ Gold Coast (Coral Sea Marina/ Southport ) pick up
- Private use of Sunset with 5 professional crew
- Fuel (3 hours of cruising per day)
- Environmental marine charges, Queensland Parks and Wildlife charges
- Vessel caters to 10 guests overnight in 5 staterooms. Up to 12 guests comfortably if children (Pullmans). Additional charges for 12 adults
- Each stateroom is equipped with deluxe amenities, hair dryers, bathrobes and slippers
- Motorised and non-motorised watersports including Jet Surf Board, E-Foil Board, Set Ski's and Sea bobs, paddle boards, sea biscuits, snorkelling equipment

### GALLERY

12.00