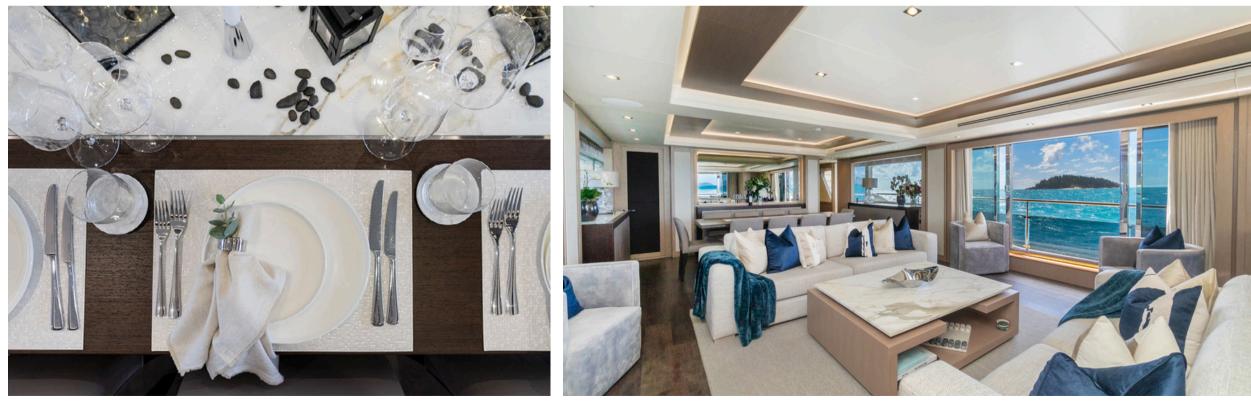

With a bold, sporty profile and a meticulously designed interior finished in silver oak, SUNSET effortlessly blends sophistication with high-performance engineering. Accommodating 10-12 guests in five luxurious cabins, including a full-beam master suite, she offers an unparalleled charter experience.

SUNSET's talented and friendly crew ensures every moment on board is seamless, whether you're indulging in a jacuzzi soak on the sundeck, basking on the spacious sun lounges, or embracing the thrill of her signature Sunseeker sports performance.

### GALLERY

12.00