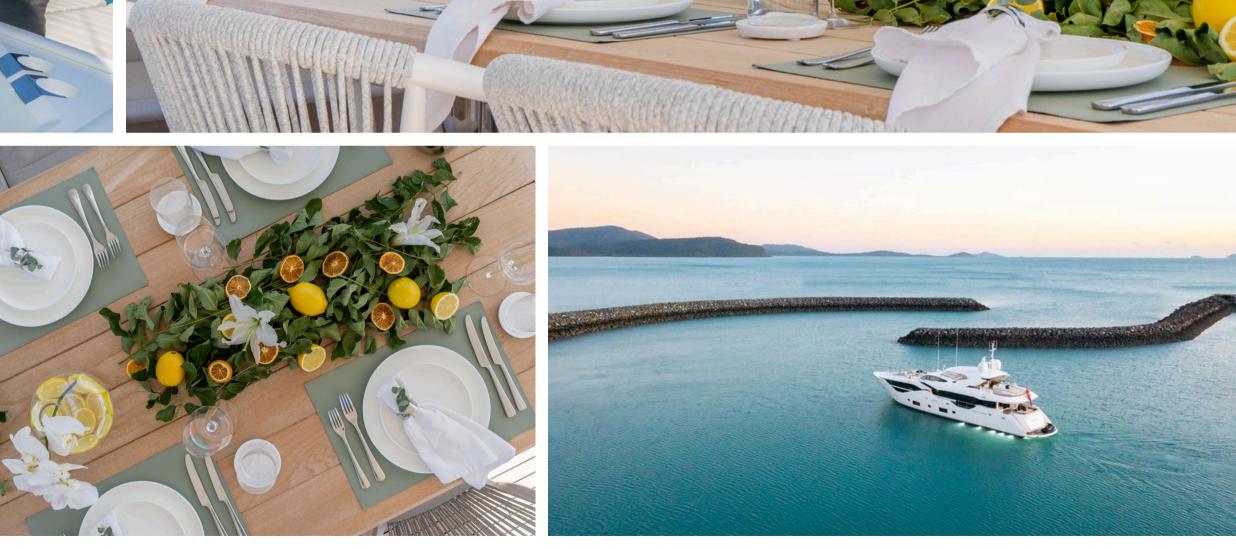

er (preferred)
- Public holiday surcharges apply (20%)

### Inclusions

- Rates are for 10 guests (12 with children or adults upon approval)
- Airlie Beach/ Gold Coast (Coral Sea Marina/ Southport ) pick up
- Private use of Sunset with 5 professional crew
- Fuel (3 hours of cruising per day)
- Environmental marine charges, Queensland Parks and Wildlife charges
- Vessel caters to 10 guests overnight in 5 staterooms. Up to 12 guests comfortably if children (Pullmans). Additional charges for 12 adults
- Each stateroom is equipped with deluxe amenities, hair dryers, bathrobes and slippers
- Motorised and non-motorised watersports including Jet Surf Board, E-Foil Board, Set Ski's and Sea bobs, paddle boards, sea biscuits, snorkelling equipment

### GALLERY





























12.00