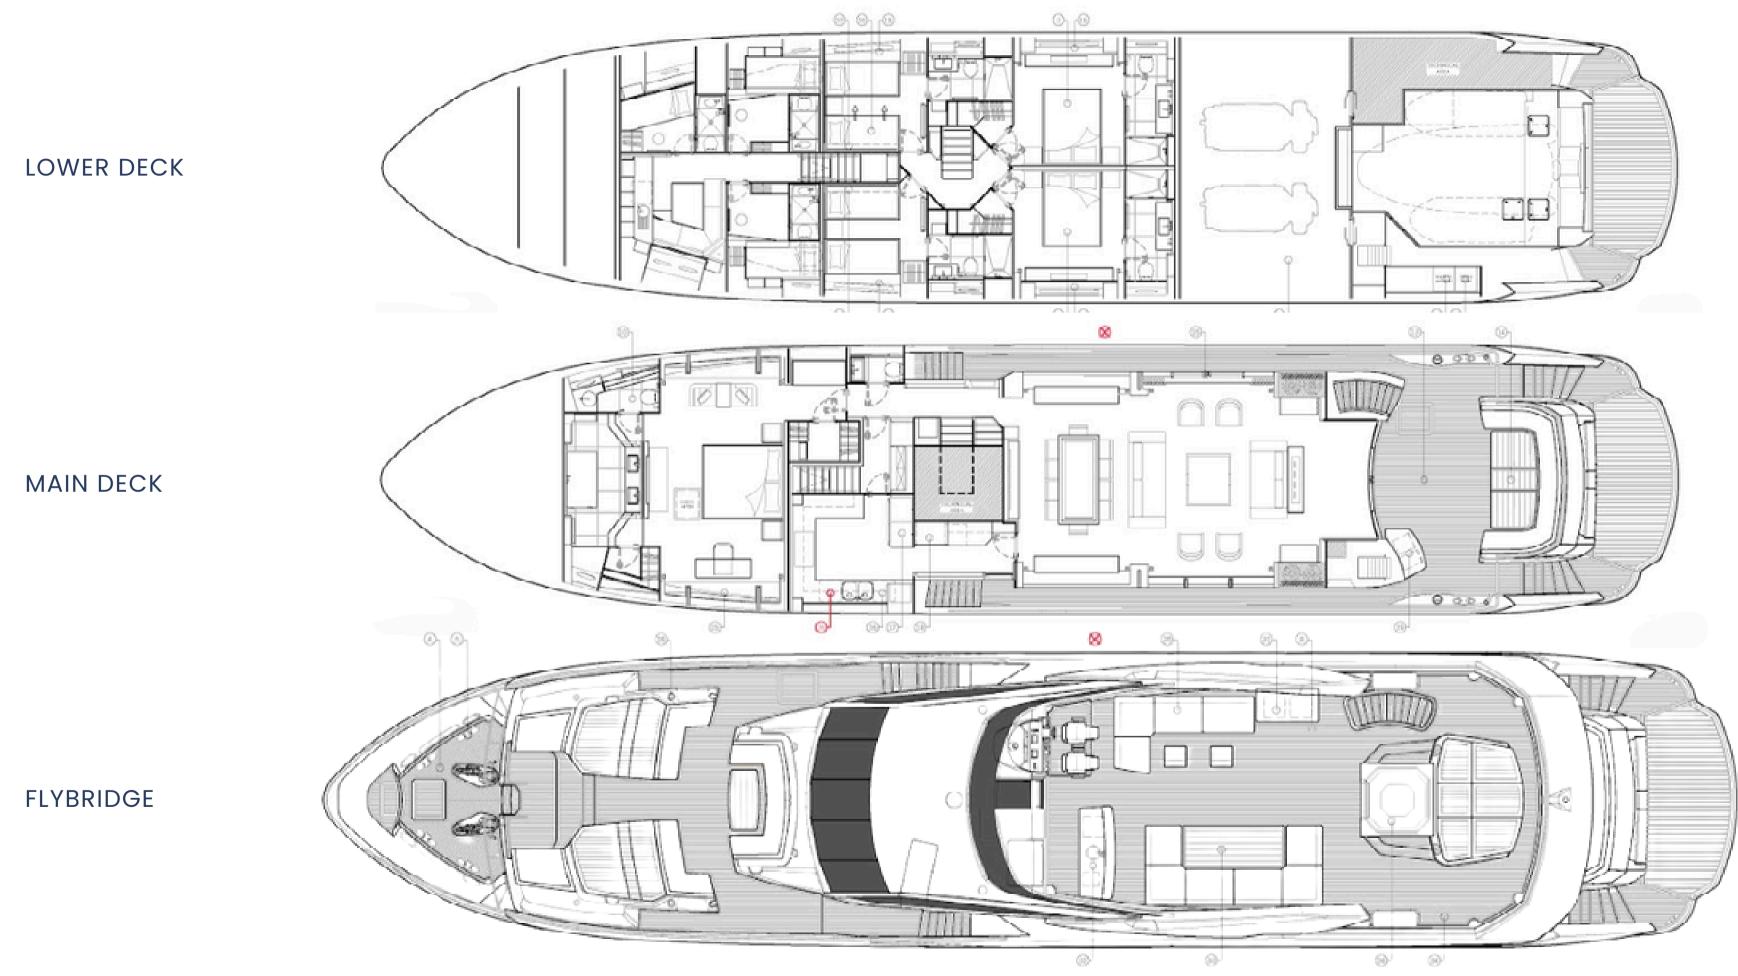

With a bold, sporty profile and a meticulously designed interior finished in silver oak, SUNSET effortlessly blends sophistication with high-performance engineering. Accommodating 10-12 guests in five luxurious cabins, including a full-beam master suite, she offers an unparalleled charter experience.

### SPECIFICATIONS

YACHT SUNSEEKER 116

**YEAR BUILT** 2019

LENGTH 35M

**YACHT TYPE** MOTOR

**CRUISING SPEED** 12 Knots **CREW** 5 plus wait staff for events.

**CRUISING AREA** East Coast Queensland

**CABINS** 5

**OVERNIGHT GUESTS** 12

**DAY GUESTS** 33

### Inclusions

- Rates are for 10 guests (12 with children or adults upon approval)
- Airlie Beach/ Gold Coast (Coral Sea Marina/ Southport ) pick up
- Private use of Sunset with 5 professional crew
- Fuel (3 hours of cruising per day)
- Environmental marine charges, Queensland Parks and Wildlife charges
- Vessel caters to 10 guests overnight in 5 staterooms. Up to 12 guests comfortably if children (Pullmans). Additional charges for 12 adults
- Each stateroom is equipped with deluxe amenities, hair dryers, bathrobes and slippers
- Motorised and non-motorised watersports including Jet Surf Board, E-Foil Board, Set Ski's and Sea bobs, paddle boards, sea biscuits, snorkelling equipment