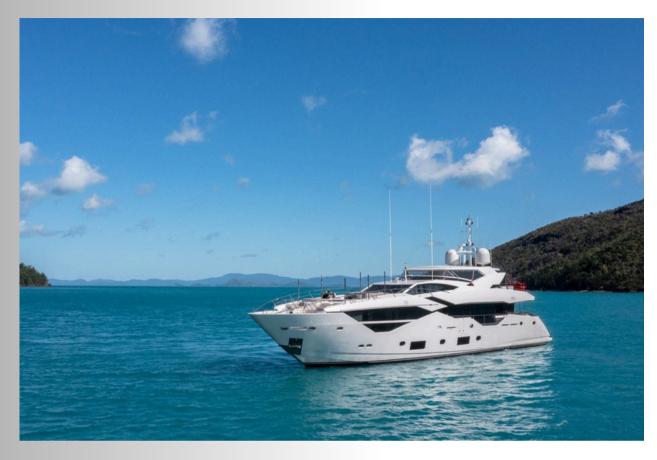

# 

€

Designed for adventure and built for indulgence, SUNSET is a striking 35m Sunseeker now offering day charters for the first time. Originally launched in 2019 by the renowned Sunseeker UK yard, this sleek and powerful superyacht has been crafted for exhilarating cruising along Australia's stunning coastline.

With a bold, sporty profile and a meticulously designed interior finished in silver oak, SUNSET effortlessly blends sophistication with high-performance engineering. Accommodating 10-12 guests in five luxurious cabins, including a full-beam master suite, she offers an unparalleled charter experience.