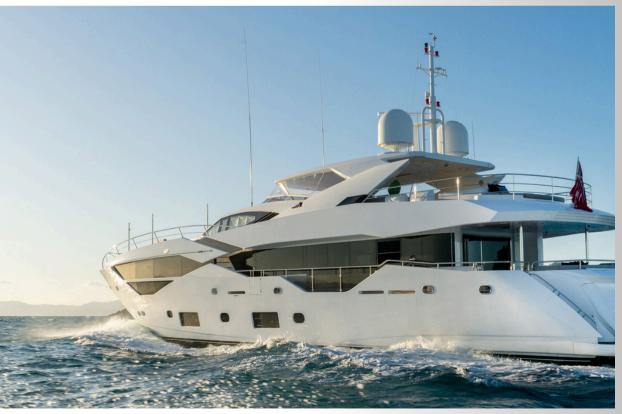

# 

€

Designed for adventure and built for indulgence, SUNSET is a striking 35m Sunseeker now offering day charters for the first time. Originally launched in 2019 by the renowned Sunseeker UK yard, this sleek and powerful superyacht has been crafted for exhilarating cruising along Australia's stunning coastline.

With a bold, sporty profile and a meticulously designed interior finished in silver oak, SUNSET effortlessly blends sophistication with high-performance engineering. Accommodating 10-12 guests in five luxurious cabins, including a full-beam master suite, she offers an unparalleled charter experience.

SUNSET's talented and friendly crew ensures every moment on board is seamless, whether you're indulging in a jacuzzi soak on the sundeck, basking on the spacious sun lounges, or embracing the thrill of her signature Sunseeker sports performance.