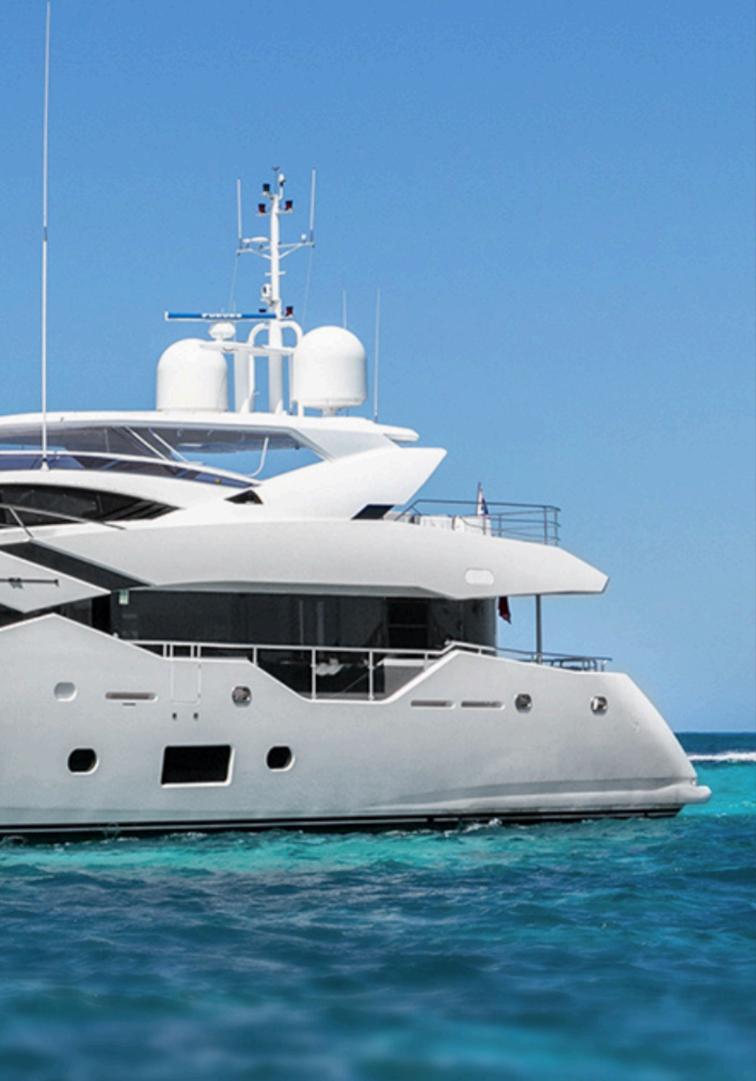

# 

€

Designed for adventure and built for indulgence, SUNSET is a striking 35m Sunseeker now offering day charters for the first time. Originally launched in 2019 by the renowned Sunseeker UK yard, this sleek and powerful superyacht has been crafted for exhilarating cruising along Australia's stunning coastline.

With a bold, sporty profile and a meticulously designed interior finished in silver oak, SUNSET effortlessly blends sophistication with high-performance engineering. Accommodating 10-12 guests in five luxurious cabins, including a full-beam master suite, she offers an unparalleled charter experience.