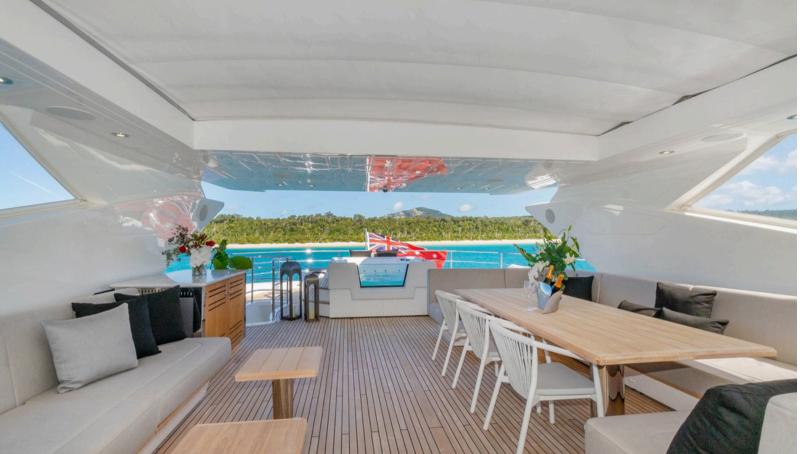

With a bold, sporty profile and a meticulously designed interior finished in silver oak, SUNSET effortlessly blends sophistication with high-performance engineering. Accommodating 10-12 guests in five luxurious cabins, including a full-beam master suite, she offers an unparalleled charter experience.

SUNSET's talented and friendly crew ensures every moment on board is seamless, whether you're indulging in a jacuzzi soak on the sundeck, basking on the spacious sun lounges, or embracing the thrill of her signature Sunseeker sports performance.

### GALLERY

12.00