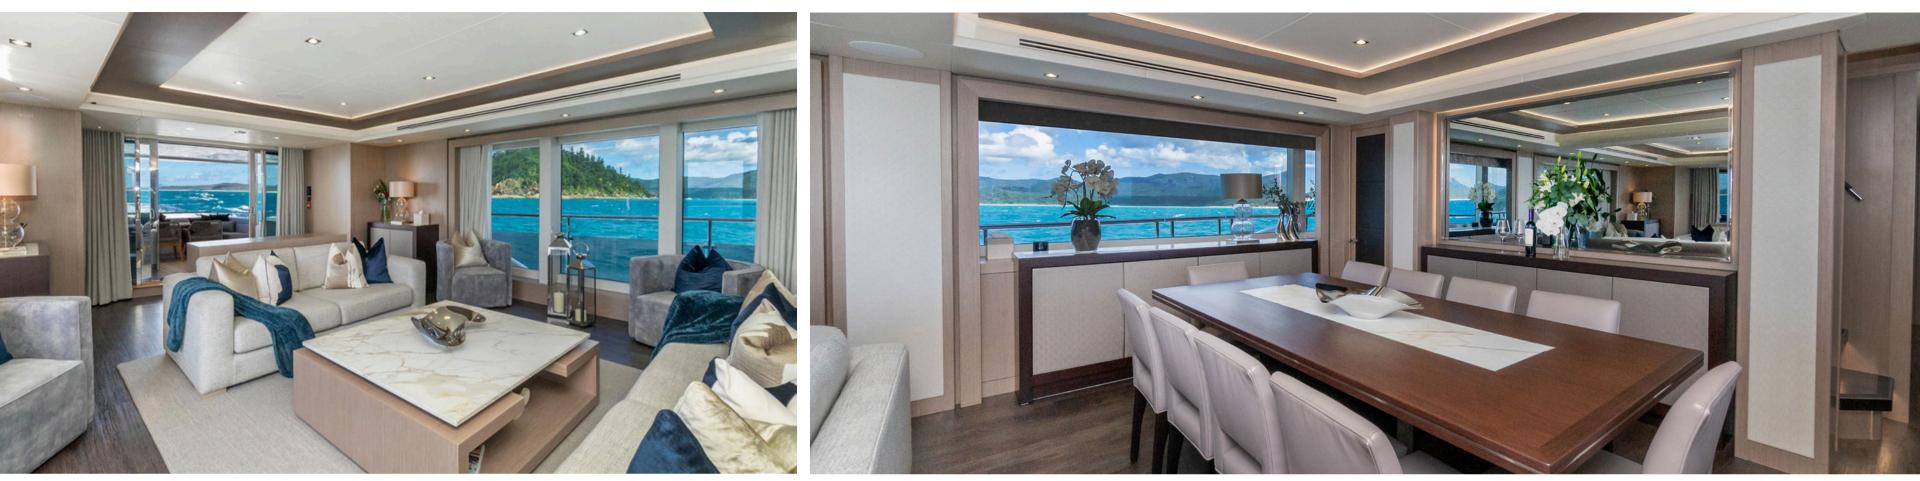

With a bold, sporty profile and a meticulously designed interior finished in silver oak, SUNSET effortlessly blends sophistication with high-performance engineering. Accommodating 10-12 guests in five luxurious cabins, including a full-beam master suite, she offers an unparalleled charter experience.

### GALLERY

12.00